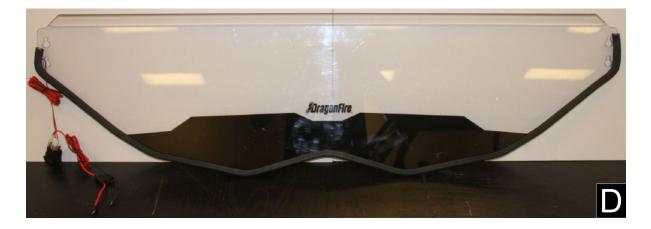

Note: Figure D shows the Windshield Light properly installed.

- Step 4: Inspect & ensure that rocker switch is properly wired as shown on (Figure E)
- Step 5: Install rocker switch, then hook up the Red Wire (+), and Black Wire (-) to the battery. Wire harness comes with a 5 Amp in-line fuse.