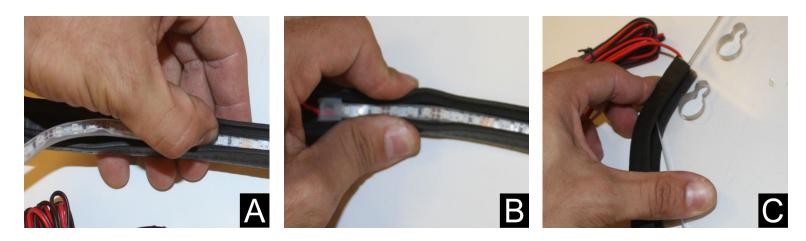

If the light is pre-installed in the weather strip, go to STEP 3. If not pre-installed, follow instructions below:

Step 1: Open the weather strip, and insert the Light Strip into the Weather Strip, pushing it down with your thumb (Figure A).

**Note:** Install light strip with lights facing up to maximize light output.

Step 2: Once the strip has been inserted, squeeze the weather strip to secure the light strip (Figure B).

Step 3: Install onto the Windshield, use plenty of force to ensure weather strip in secured onto windsheild (Figure C).