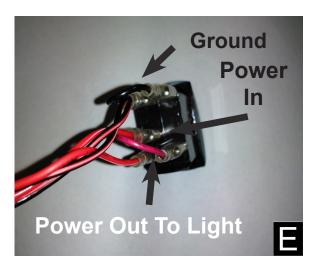

Note: Figure D shows the Windshield Light properly installed.

- Step 4: Inspect & ensure that rocker switch is properly wired as shown on (Figure E)
- Step 5: Install rocker switch, then hook up the Red Wire (+), and Black Wire (-) to the battery. Wire harness comes with a 5 Amp in-line fuse.