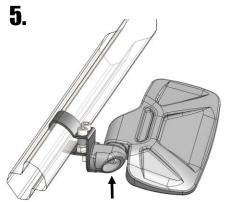

To tighten the folding feature of the mirror, tighten tension adjustment nut on the bottom of the mirror arm.

Make the final adjustments and fully tighten mirror mounting bolt.

Seizmik makes Windshields, Doors, Tops, Hood Racks, and other great accessories for utility vehicles & side x sides. Our products are engineered tough for long life and tested under the harshest of conditions.