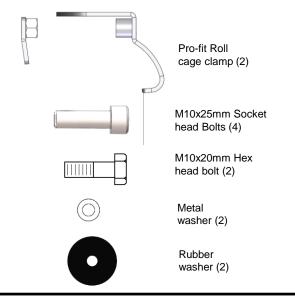

## **Installation:**

Disassemble clamp by removing the two 8mm socket head bolts. Place curved half of clamp against roll cage in desired mirror location. Insert bolts and thread into clamp plate with the welded nuts facing the bolt heads. Tighten bolts.