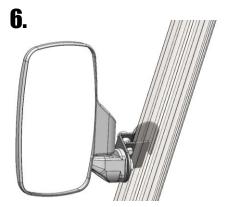

## **Installation:**

Disassemble clamp by removing the two 8mm socket head bolts. Place curved half of clamp against roll cage in desired mirror location. Insert bolts and thread into clamp plate with the welded nuts facing the bolt heads. Tighten bolts.

Put mirror mounting bolt through hole and place large rubber washer on the end of the bolt.

Bolt the mirror to the clamp but do not fully tighten yet.

Slide mirror up or down Roll Cage tube to desired location. Rotate mirror on clamp to desired angle. When you are satisfied with the location and angle, tighten bolt.

To tighten the folding feature of the mirror, tighten tension adjustment nut on the bottom of the mirror arm.

Make the final adjustments and fully tighten mirror mounting bolt.

Seizmik makes Windshields, Doors, Tops, Hood Racks, and other great accessories for utility vehicles & side x sides. Our products are engineered tough for long life and tested under the harshest of conditions.