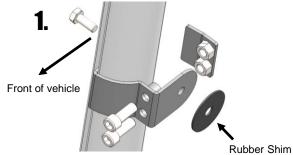

## **Installation:**

Disassemble clamp by removing the two 8mm socket head bolts. Place curved half of clamp against roll cage in desired mirror location. Insert bolts and thread into clamp plate with the welded nuts facing the bolt heads. Tighten bolts.

Put mirror mounting bolt through hole and place large rubber washer on the end of the bolt.

Bolt the mirror to the clamp but do not fully tighten yet.

Slide mirror up or down Roll Cage tube to desired location. Rotate mirror on clamp to desired angle. When you are satisfied with the location and angle, tighten bolt.