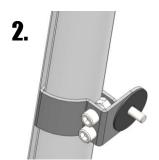

## **Installation:**

Disassemble clamp by removing the two 8mm socket head bolts. Place curved half of clamp against roll cage in desired mirror location. Insert bolts and thread into clamp plate with the welded nuts facing the bolt heads. Tighten bolts.