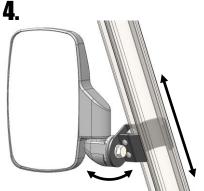

Put mirror mounting bolt through hole and place large rubber washer on the end of the bolt.

Bolt the mirror to the clamp but do not fully tighten yet.

Slide mirror up or down Roll Cage tube to desired location. Rotate mirror on clamp to desired angle. When you are satisfied with the location and angle, tighten bolt.