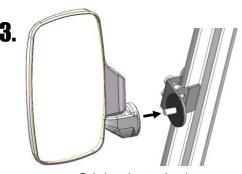

Put mirror mounting bolt through hole and place large rubber washer on the end of the bolt.

Bolt the mirror to the clamp but do not fully tighten yet.

Slide mirror up or down Roll Cage tube to desired location. Rotate mirror on clamp to desired angle. When you are satisfied with the location and angle, tighten bolt.